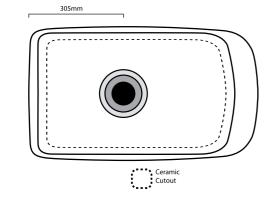

## Floor drain S-Trap

Set out (S-Trap) 150-350mm. Flexi pipe may be required. Standard set out 305mm.