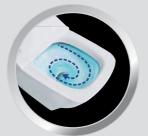

## Siphon water jet, Tornado flushing

Waste is flushed by the use of high pressure jet nozzles, known as Tornado flushing. This system, while extremely efficient uses only a small amount of water with its Siphon water jet technology.