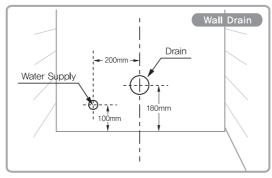

## Floor drain S-Trap

Set out (S-Trap) 150-350mm. Flexi pipe may be required. Standard set out 305mm.

## **Electrical:**

Standard 10 amp power point required

## Wall drain P-Trap

180mm Set out (P-Trap)

You must contact our helpdesk to get the correction fittings as there are three different models required

| Product<br>Model     |                        | Knight       | Prince       | King            |
|----------------------|------------------------|--------------|--------------|-----------------|
| Product<br>Dimension |                        | Pan: Ceramic | Pan: Ceramic | Pan: Ceramic    |
| Cleansing            | Posterior Wash         | N/A          | •            | •               |
|                      | Feminine Wash          | N/A          | •            | •               |
|                      | Enema                  | N/A          | •            | •               |
|                      | Kid                    | N/A          | N/A          | N/A             |
|                      | Oscillating            | N/A          | •            | •               |
|                      | Pulsating              | N/A          | •            | •               |
|                      | Rhythm                 | N/A          | •            | •               |
|                      | Nozzle Position        | N/A          | 5 Level      | 5 Level         |
|                      | Water Pressure         | N/A          | 5 Level      | 5 Level         |
| Comfortable          | Water Heating          | N/A          | Preheated    | Preheated       |
|                      | Heated Seat            | •            | •            | •               |
|                      | Dry                    | N/A          | •            | •               |
|                      | Deodorant              | N/A          | •            | •               |
|                      | Water<br>Temperature   | N/A          | 3 Level      | 3 Level         |
|                      | Seat<br>Temperature    | N/A          | 3 Level      | 3 Level         |
|                      | Dry<br>Temperature     | N/A          | 3 Level      | 3 Level         |
|                      | Remote control         | •            | •            | •               |
|                      | Auto Flushing          | •            | •            | •               |
|                      | Damper                 | •            | •            | Auto Open/Close |
|                      | Power Saving           | •            | •            | •               |
| Safe                 | Seat Sensor            | •            | •            | •               |
|                      | Burn<br>Protecting     | •            | •            | •               |
|                      | Emergency<br>Button    | •            | •            | •               |
|                      | Anti Bacterial<br>Seat | •            | •            | •               |
|                      | Nozzle Cleaning        | N/A          | •            | •               |
|                      | Night Light            | •            | •            | •               |