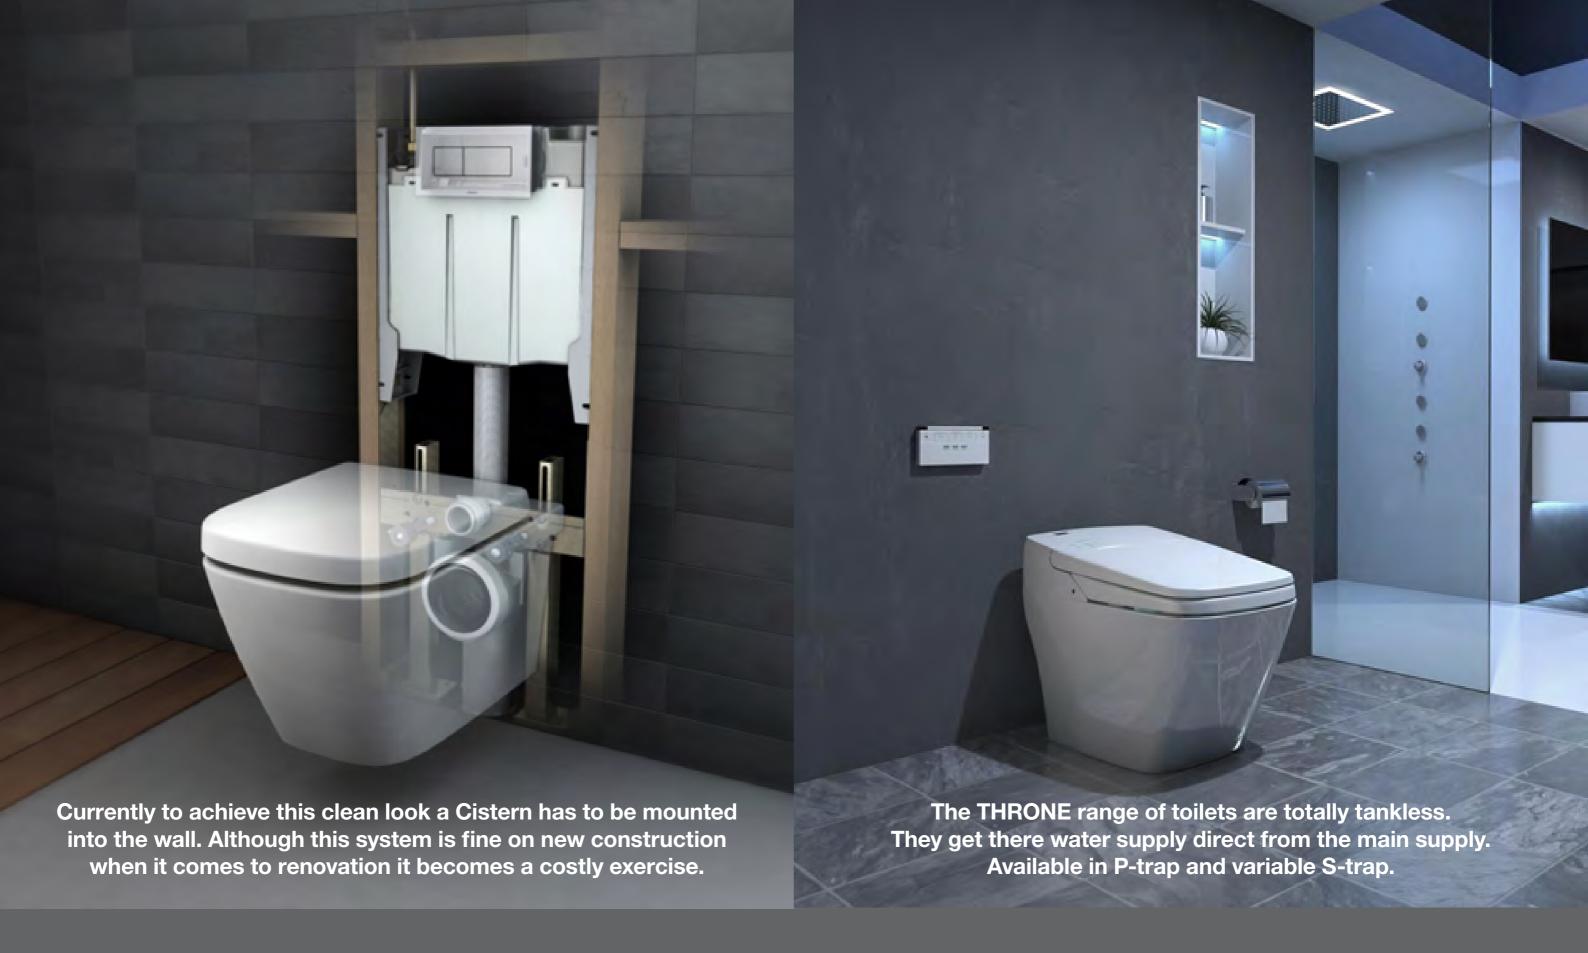

## The Problem

Installation is complicated, it requires major modifications.

## The Solution

Installation is so simple, no modifications required.

The **THRONE** range of **TANKLESS** toilets and bidets give architects and designers a freedom they have never experienced previously in designing bathrooms and toilet areas.

As the products do not need a cistern in the wall or on the wall the rules of where you can place a toilet have been changed forever.