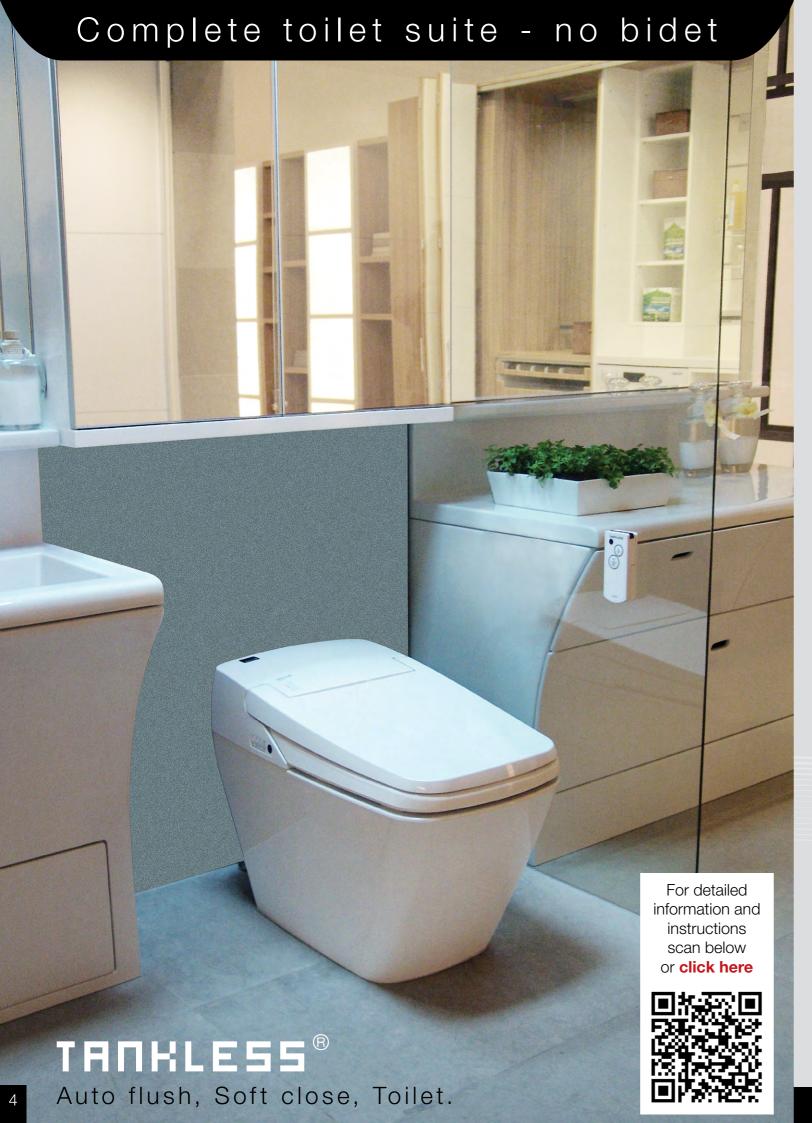

## Toilet Only - No Bidet function

## Complete toilet bidet suite For detailed information and instructions scan below Tankless, Auto flush, Auto open, Auto close, Soft close,