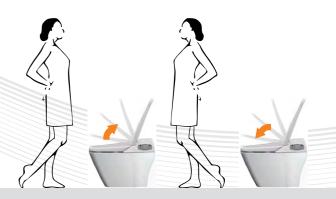

ushing. This system, while extremely efficient uses only a small amount of water with its Siphon water jet technology.



## 1 Pocket 3 Way Nozzle

Posterior wash: cleanses the posterior

Feminine wash: cleanses the vaginal area comfortably with clean aerated water. Enema wash: sends off a stream of clean water into the rectum to help pass a motion



The seat and lid close down softly.



## S-Trap / P-Trap Compatible

Less cost against wall-hung toilet system.







## Complete toilet bidet suite For detailed information and instructions scan below Tankless, Auto flush, Auto open, Auto close, Soft close,

## Automatic open/close of toilet seat and lid

When you stand in front of the toilet the lid automatically opens and when you move away from the toilet the lid automatically closes.



## Auto flushing

A small flush of about 3L will be used if the seat is occupied for less than 25 seconds.

A full flush of about 4.5L will be used when the seat is occupied for over 25 seconds. Dual auto flush is available by seat sensor after the user stands up.



## Hi-tech wireless remote

Auto flush is available by wireless remote control.



## Seat sensor

The seat sensor detects when you sit down on the seat and allows the toilet to flush when you leave.



## Heated seat

The seat temperature is adjustable.



## Super water saving toilet

The system features perfect flushing even with low water pressure (1.5kgs/cm2. 20L/ min) with a considerable water saving of 3L for a half flush and 4.5L for a full flush.



## Siphon water jet, Tornado flushing

Waste is flushed by the use