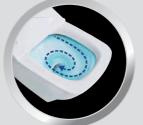

## Siphon water jet, Tornado flushing

Waste is flushed by the use of high pressure jet nozzles, known as Tornado flushing. This system, while extremely efficient uses only a small amount of water with its Siphon water jet technology.