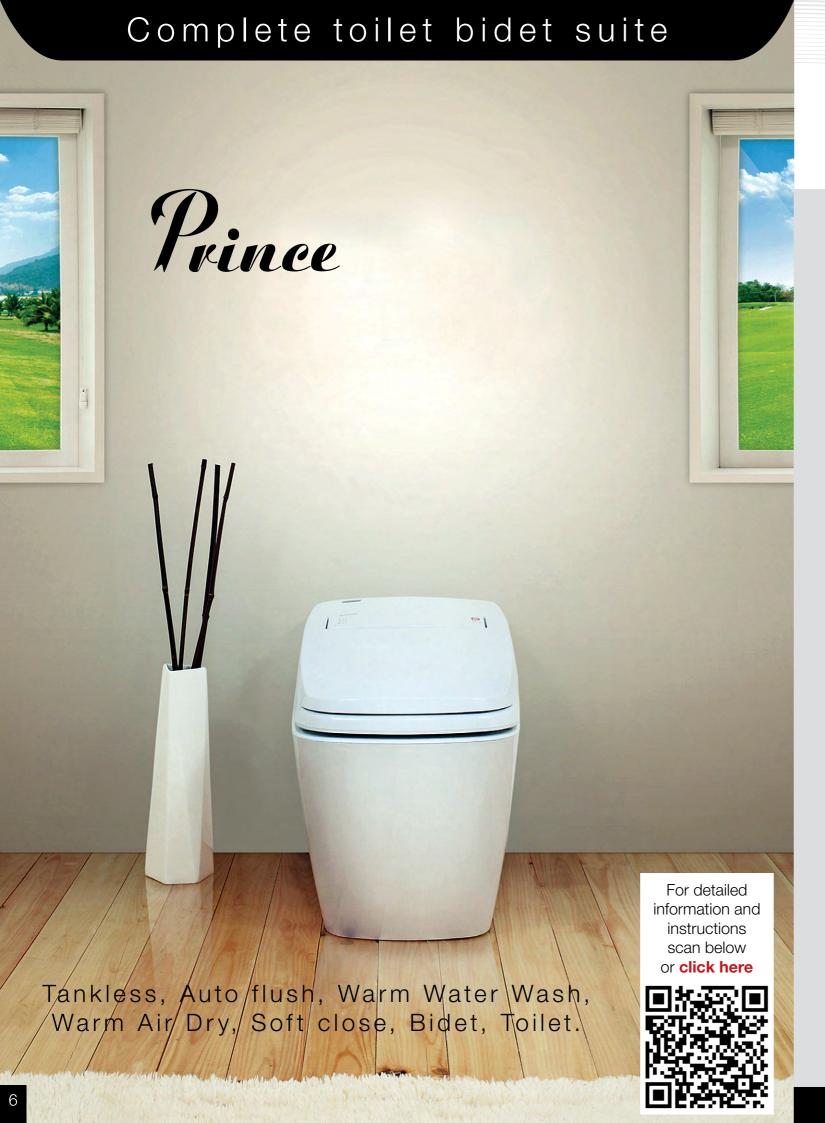

## Complete toilet bidet suite For detailed information and instructions scan below Tankless, Auto flush, Auto open, Auto close, Soft close,

## S-Trap / P-Trap Compatible

Less cost against wall-hung toilet system.

Warm Water Wash, Warm Air Dry, Bidet, Toilet.