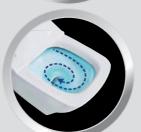

## Siphon water jet, Tornado flushing

Waste is flushed by the use of high pressure jet nozzles, known as Tornado flushing. This system, while extremely efficient uses only a small amount of water with its Siphon water jet technology.