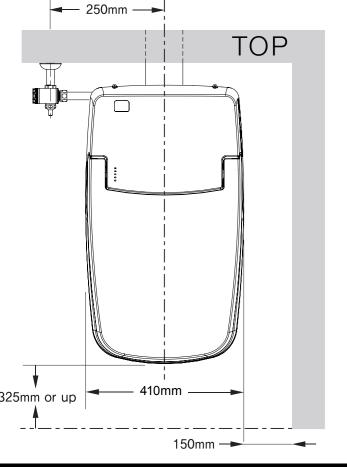

## IMPORTANT - Installation

Water pressure: Minimum 150kpa maximum 750kpa with 20L per minute minimum flow

## **Installation:**

To be carried out by a licensed plumber. Installation as per local region, council plumbing specifications and plumbing codes additional back flow device may be a requirement