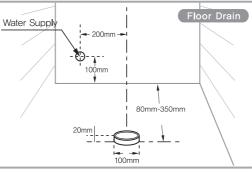

## IMPORTANT - Installation

Water pressure: Minimum 150kpa maximum 750kpa with 20L per minute minimum flow

## **Installation:**

To be carried out by a licensed plumber. Installation as per local region, council plumbing specifications and plumbing codes additional back flow device may be a requirement

## Floor drain S-Trap

Set out (S-Trap) 150-350mm. Flexi pipe may be required. Standard set out 305mm.

## **Electrical:**

Standard 10 amp power point required

## Wall drain P-Trap

180mm Set out (P-Trap)

You must contact our helpdesk to get the correction fittings as there are three different models required

| Product<br>Model     |                        | Knight       | Prince       | King            |
|----------------------|------------------------|--------------|--------------|-----------------|
| Product<br>Dimension |                        | Pan: Ceramic | Pan: Ceramic | Pan: Ceramic    |
| Cleansing            | Posterior Wash         | N/A          | •            | •               |
|                      | Feminine Wash          | N/A          | •            | •               |
|                      | Enema                  | N/A          | •            | •               |
|                      | Kid                    | N/A          | N/A          | N/A             |
|                      | Oscillating            | N/A          | •            | •               |
|                      | Pulsating              | N/A          | •            | •               |
|                      | Rhythm                 | N/A          | •            | •               |
|                      | Nozzle Position        | N/A          | 5 Level      | 5 Level         |
|                      | Water Pressure         | N/A          | 5 Level      | 5 Level         |
| Comfortable          | Water Heating          | N/A          | Preheated    | Preheated       |
|                      | Heated Seat            | •            | •            | •               |
|                      | Dry                    | N/A          | •            | •               |
|                      | Deodorant              | N/A          | •            | •               |
|                      | Water<br>Temperature   | N/A          | 3 Level      | 3 Level         |
|                      | Seat<br>Temperature    | N/A          | 3 Level      | 3 Level         |
|                      | Dry<br>Temperature     | N/A          | 3 Level      | 3 Level         |
|                      | Remote control         | •            | •            | •               |
|                      | Auto Flushing          | •            | •            | •               |
|                      | Damper                 | •            | •            | Auto Open/Close |
|                      | Power Saving           | •            | •            | •               |
| Safe                 | Seat Sensor            | •            | •            | •               |
|                      | Burn<br>Protecting     | •            | •            | •               |
|                      | Emergency<br>Button    | •            | •            | •               |
|                      | Anti Bacterial<br>Seat | •            | •            | •               |
|                      | Nozzle Cleaning        | N/A          | •            | •               |
|                      | Night Light            | •            | •            | •               |