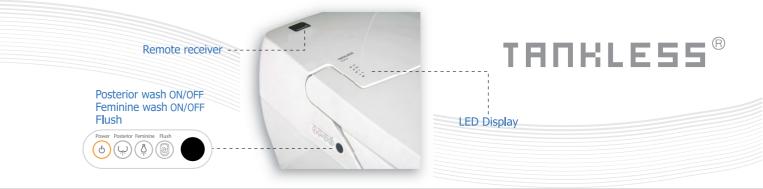

## 1 Pocket 3 Way Nozzle

Posterior wash: cleanses the posterior

Feminine wash: cleanses the vaginal area comfortably with clean aerated water. Enema wash: sends off a stream of clean water into the rectum to help pass a motion

## 1 Pocket 3 Way Nozzle (Stainless)

Posterior wash: cleanses the posterior

Feminine wash: cleanses the vaginal area comfortably with clean aerated water. Enema wash: sends off a stream of clean water into the rectum to help pass a motion