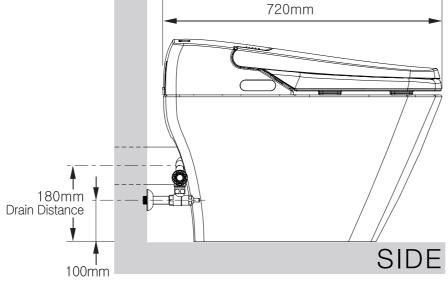

## Floor drain S-Trap

Set out (S-Trap) 150-350mm. Flexi pipe may be required. Standard set out 305mm.

## Wall drain P-Trap

180mm Set out (P-Trap)

You must contact our helpdesk to get the correction fittings as there are three different models required

| Product<br>Model     |                        | Knight       | Prince       | King            |
|----------------------|------------------------|--------------|--------------|-----------------|
| Product<br>Dimension |                        | Pan: Ceramic | Pan: Ceramic | Pan: Ceramic    |
| Cleansing            | Posterior Wash         | N/A          | •            | •               |
|                      | Feminine Wash          | N/A          | •            | •               |
|                      | Enema                  | N/A          | •            | •               |
|                      | Kid                    | N/A          | N/A          | N/A             |
|                      | Oscillating            | N/A          | •            | •               |
|                      | Pulsating              | N/A          | •            | •               |
|                      | Rhythm                 | N/A          | •            | •               |
|                      | Nozzle Position        | N/A          | 5 Level      | 5 Level         |
|                      | Water Pressure         | N/A          | 5 Level      | 5 Level         |
| Comfortable          | Water Heating          | N/A          | Preheated    | Preheated       |
|                      | Heated Seat            | •            | •            | •               |
|                      | Dry                    | N/A          | •            | •               |
|                      | Deodorant              | N/A          | •            | •               |
|                      | Water<br>Temperature   | N/A          | 3 Level      | 3 Level         |
|                      | Seat<br>Temperature    | N/A          | 3 Level      | 3 Level         |
|                      | Dry<br>Temperature     | N/A          | 3 Level      | 3 Level         |
|                      | Remote control         | •            | •            | •               |
|                      | Auto Flushing          | •            | •            | •               |
|                      | Damper                 | •            | •            | Auto Open/Close |
|                      | Power Saving           | •            | •            | •               |
| Safe                 | Seat Sensor            | •            | •            | •               |
|                      | Burn<br>Protecting     | •            | •            | •               |
|                      | Emergency<br>Button    | •            | •            | •               |
|                      | Anti Bacterial<br>Seat | •            | •            | •               |
|                      | Nozzle Cleaning        | N/A          | •            | •               |
|                      | Night Light            | •            | •            | •               |