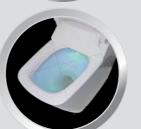

## Night light

The LED light is designed to light up the bowl making it easier to use at night.

## Soft Close

The seat and lid close down softly.

making it easier to use at night.