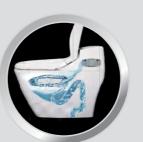

## Siphon water jet, Tornado flushing

Waste is flushed by the use of high pressure jet nozzles, known as Tornado flushing. This system, while extremely efficient uses only a small amount of water with its Siphon water jet technology.