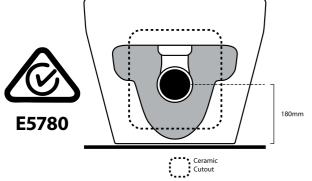

## Floor drain S-Trap

Set out (S-Trap) 150-350mm. Flexi pipe may be required. Standard set out 305mm.