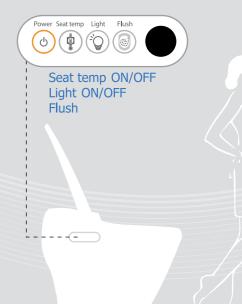

## Hi-tech wireless remote

Auto flush is available by wireless remote control.

## Seat sensor

The seat sensor detects when you sit down on the seat and allows the toilet to flush when you leave.

## Night light

The LED light is designed to light up the bowl making it easier to use at night.

The seat temperature is adjustable.

## Heated seat

The seat temperature is adjustable.