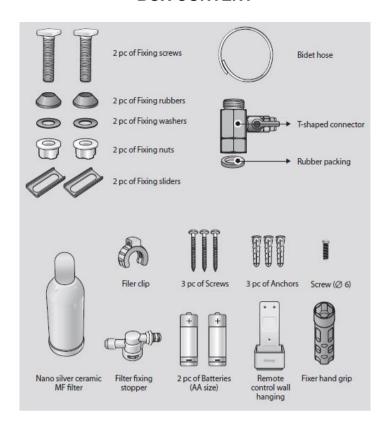

### **BOX CONTENT**

### **Specifications**

| Product name                         |                                             | Coway Bidet                                                                                                                                                                                                                                                                                   |
|--------------------------------------|---------------------------------------------|-----------------------------------------------------------------------------------------------------------------------------------------------------------------------------------------------------------------------------------------------------------------------------------------------|
| Model name                           |                                             | BA08-AR/AE                                                                                                                                                                                                                                                                                    |
| Power rating                         |                                             | 220 V - 240 V∼ 50 Hz, 60 Hz                                                                                                                                                                                                                                                                   |
| Power consumption                    |                                             | 850 W                                                                                                                                                                                                                                                                                         |
| Water pressure                       |                                             | 0.11 MPa - 0.68 MPa                                                                                                                                                                                                                                                                           |
| Product<br>dimensions                | BA08-AR                                     | 525 mm (W) X 500 mm (D) X 142 mm (H)                                                                                                                                                                                                                                                          |
|                                      | BA08-AE                                     | 525 mm (W) X 530 mm (D) X 142 mm (H)                                                                                                                                                                                                                                                          |
|                                      |                                             | 5.7 kg - 6.3 kg                                                                                                                                                                                                                                                                               |
| Warm<br>water<br>cleansing<br>device | Rear cleansing                              | Maximum 0.7 L/min, automatic nozzle cleaning function                                                                                                                                                                                                                                         |
|                                      | Front cleansing                             | Maximum 0.7 L/min, automatic nozzle cleaning function                                                                                                                                                                                                                                         |
|                                      | Timing                                      | Rear cleansing 1 min, Front cleansing 1 min                                                                                                                                                                                                                                                   |
|                                      | Water pressure control                      | Micom control, 3 level control                                                                                                                                                                                                                                                                |
|                                      | Wide (spray range control)                  | 3 level spray range control(straight-level 1-level 2)                                                                                                                                                                                                                                         |
|                                      | Air+                                        | Air mixed water type                                                                                                                                                                                                                                                                          |
|                                      | Warm water temperature adjustment           | 4 levels (off: tap water temperature, low: 33 °C, medium: 36 °C, high: 39 °C)                                                                                                                                                                                                                 |
| Ī                                    | Power consumption of cistern heater         | 800 W                                                                                                                                                                                                                                                                                         |
|                                      | Cistern capacity                            | 1L                                                                                                                                                                                                                                                                                            |
|                                      | Safety device                               | Bi-metal, temperature sensor, temperature fuse(overheating prevention)                                                                                                                                                                                                                        |
|                                      | Warm air temperature control                | 3 levels                                                                                                                                                                                                                                                                                      |
| Warm air<br>dryer                    | Timing                                      | Air dryer 2 min                                                                                                                                                                                                                                                                               |
|                                      | Power consumption of dryer heater           | 180 W                                                                                                                                                                                                                                                                                         |
|                                      | Safety device                               | Bimetal, temperature fuse(overheating prevention)                                                                                                                                                                                                                                             |
| Warm<br>seat                         | Seat temperature control<br>(after seating) | 4 levels (off : room temperature, low : 34 °C, medium : 37 °C, high : 40 °C)                                                                                                                                                                                                                  |
|                                      | Power consumption of dryer heater           | 50 W                                                                                                                                                                                                                                                                                          |
|                                      | Safety device                               | Temperature sensor, temperature fuse(overheating prevention)                                                                                                                                                                                                                                  |
| MF filter                            | Life span                                   | 4 months (2.5 ton/month, impurity rate : under 0.5 NTU)                                                                                                                                                                                                                                       |
|                                      | Dimension                                   | (L) 136 mm × (Ø) 48 mm                                                                                                                                                                                                                                                                        |
| Accessories                          | Installation materials                      | T-Shaped connector, Rubber packing, Bidet holse, 2 Fixing screws, 2 Fixing rubbers, 2 Fixing washers, 2 Fixing nuts, 2 Fixing sliders, MF filter, Filter fixed stopper, Filter clip, 3 Screws, 3 Anchors, Fixed screw(⊘6), Remote control wall hanging, Fixer hand grip, 2 Batteries(AA size) |
| Other function                       |                                             | Nozzle position adjustment, Move, Nozzle cleaning, Silent mode, Seat sensor lock,<br>Bidet/remote control power saving mode, Remote control, Auto cleansing function                                                                                                                          |
|                                      |                                             |                                                                                                                                                                                                                                                                                               |