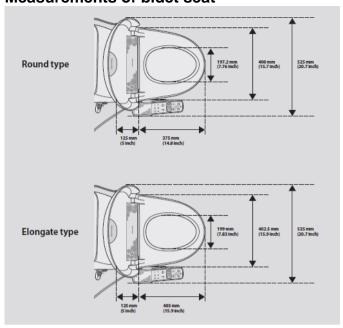

### Measurements of bidet seat

### Measurements required in order for a bidet to fit onto your toilet

| BA08 Regular Seat       | BA08 Elongated Seat     |
|-------------------------|-------------------------|
| A = 500mm or above      | A = 520 or above        |
| B = Between 140 – 210mm | B = Between 140 – 210mm |
| C = 330mm or above      | C = 340mm or above      |
| D = 420mm or above      | D = 440mm or above      |
|                         |                         |