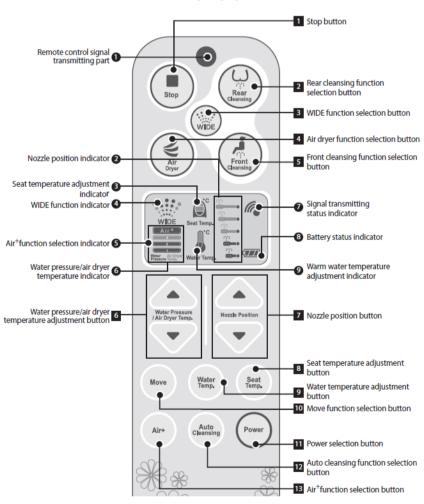

#### Remote

This bidet has an extra-large, anti-shock, water resistant remote control featuring an LCD display and braille buttons. It can be hand held, mounted on either side of the bidet, on the wall in the Coway provided wall holder or can be used in an additional Bidet Shop One Touch Button Tamper Proof Holder.