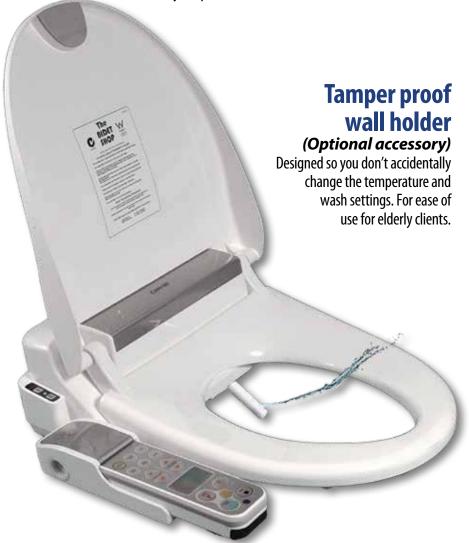

The remote can be mounted on the wall or either side of the seat for ease of use for arthritic sufferers and the visually impaired.

Warm water wash Provides a warm stream of water that can be adjusted to a suitable spray style

Twin nozzles

Separate bottom and ladies wash nozzles thus removing any threat of cross contamination.

**Heated seat (4 level adjustment)** 

The ergonomic design allows comfort for extended use.

Warm air dryer

After cleansing is complete, the warm air dryer leaves you feeling fresh and dry.

**Engineered for your safety** 

This product is engineered for safe use in wet environments.

A: 520mm or above

C: 340mm or above