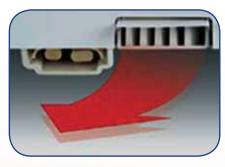

Twin nozzles

Separate bottom and ladies wash nozzles thus removing any threat of cross contamination.

**Heated seat (4 level adjustment)** 

The ergonomic design allows comfort for extended use.

Warm air dryer

After cleansing is complete, the warm air dryer leaves you feeling fresh and dry.

**Engineered for your safety** 

This product is engineered for safe use in wet environments.

A: 520mm or above

C: 340mm or above