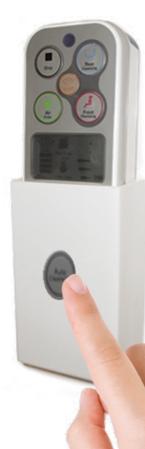

The remote can be mounted on the wall or either side of the seat for ease of use for arthritic sufferers and the visually impaired.

Warm water wash Provides a warm stream of water that can be adjusted to a suitable spray style