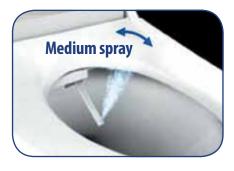

#### **FEATURES**

- NOZZLE (x2)
- WATER SAVING
- **REAR CLEANSE**
- **COLD WATER OPTION**
- ONE BUTTON WASH FUNCTION
- **ANTI-BACTERIAL PLASTIC**
- SIDE CONTROL
- **FEMININE CLEANSE**
- SOFT CLOSE HYDRAULIC LID
- **ERGONOMIC SEAT**
- **FILTER EXTERNAL**
- AIR AND WATER STREAM
- **ENERGY (power) SAVE**
- MF FILTER
- **HEATED WATER**
- **NOZZLE CLEAN BUTTONS**
- **HEATED SEAT**
- ELECTRICAL (power point req.)
- **SEAT SENSOR**
- **SELF CLEANSING NOZZLES**
- **INSTANTANEOUS HEAT (fast heat)**
- REMOTE CONTROL
- MINI SIDE CONTROL
- **ULTRA STREAMLINE DESIGN**
- HEATED DRYER
- MASSAGE/MOVE
- **NOZZLE POSITION ADJUST**
- **SELF DIAGNOSIS**
- WIDE, MEDIUM, NARROW SPRAY