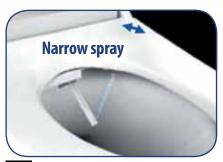

#### **FEATURES**

- NOZZLE (x2)
- WATER SAVING
- **REAR CLEANSE**
- **COLD WATER OPTION**
- ONE BUTTON WASH FUNCTION
- **ANTI-BACTERIAL PLASTIC**
- SIDE CONTROL
- **FEMININE CLEANSE**
- SOFT CLOSE HYDRAULIC LID
- **ERGONOMIC SEAT**
- **FILTER EXTERNAL**
- AIR AND WATER STREAM
- **ENERGY (power) SAVE**
- MF FILTER
- **HEATED WATER**
- **NOZZLE CLEAN BUTTONS**
- **HEATED SEAT**
- ELECTRICAL (power point req.)
- **SEAT SENSOR**
- **SELF CLEANSING NOZZLES**
- **INSTANTANEOUS HEAT (fast heat)**
- REMOTE CONTROL
- MINI SIDE CONTROL
- **ULTRA STREAMLINE DESIGN**
- HEATED DRYER
- MASSAGE/MOVE
- **NOZZLE POSITION ADJUST**
- **SELF DIAGNOSIS**
- WIDE, MEDIUM, NARROW SPRAY