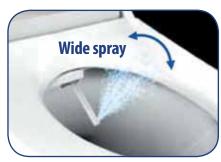

#### **FEATURES**

- NOZZLE (x2)
- WATER SAVING
- **REAR CLEANSE**
- **COLD WATER OPTION**
- ONE BUTTON WASH FUNCTION
- **ANTI-BACTERIAL PLASTIC**
- SIDE CONTROL
- **FEMININE CLEANSE**
- SOFT CLOSE HYDRAULIC LID
- **ERGONOMIC SEAT**
- **FILTER EXTERNAL**
- AIR AND WATER STREAM
- **ENERGY (power) SAVE**
- MF FILTER
- **HEATED WATER**
- **NOZZLE CLEAN BUTTONS**
- **HEATED SEAT**
- ELECTRICAL (power point req.)
- **SEAT SENSOR**
- **SELF CLEANSING NOZZLES**
- **INSTANTANEOUS HEAT (fast heat)**
- REMOTE CONTROL
- MINI SIDE CONTROL
- **ULTRA STREAMLINE DESIGN**
- HEATED DRYER
- MASSAGE/MOVE
- **NOZZLE POSITION ADJUST**
- **SELF DIAGNOSIS**
- WIDE, MEDIUM, NARROW SPRAY