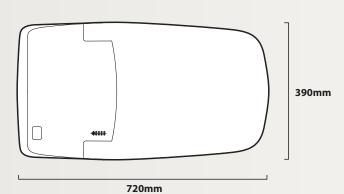

# **Concealed Installation**





### Floor drain S-Trap (Standard Services / Concealed Services)



Set out 150-350mm. Flexi hose may be required (accessory).

# 150-350mm Ceramic Cutout

**Ceramic** 

## Wall drain P-Trap (Standard services / Concealed services)



180mm - Set out



Ceramic

Cutout

**Water Pressure** Minimum 150kpa. Maximum 750kpa with 20L per minute minimum flow

**Electrical** Standard 10amp power point required

To be carried out by a licensed plumber. Installation as per local region, council plumbing specifications and plumbing codes additional back flow device may be a requirement Installation