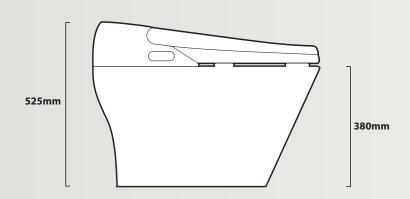

### Floor drain S-Trap (Standard Services / Concealed Services)

Set out 150-350mm. Flexi hose may be required (accessory).

# 150-350mm Ceramic Cutout

**Ceramic** 