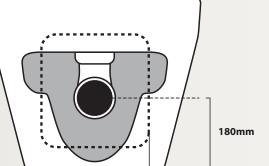

## Wall drain P-Trap (Standard services / Concealed services)

180mm - Set out

Ceramic

Cutout

**Water Pressure** Minimum 150kpa. Maximum 750kpa with 20L per minute minimum flow

**Electrical** Standard 10amp power point required