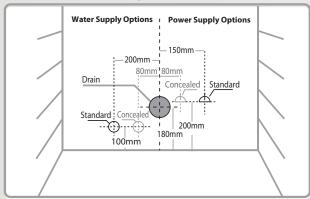

## Wall drain P-Trap (Standard services / Concealed services)

180mm - Set out

Ceramic

Cutout

**Water Pressure** Minimum 150kpa. Maximum 750kpa with 20L per minute minimum flow

**Electrical** Standard 10amp power point required