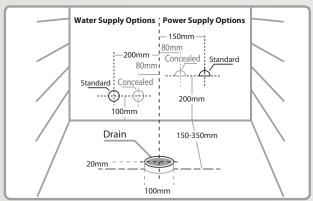

### Floor drain S-Trap (Standard Services / Concealed Services)

Set out 150-350mm. Flexi hose may be required (accessory).

# 150-350mm Ceramic Cutout

**Ceramic** 