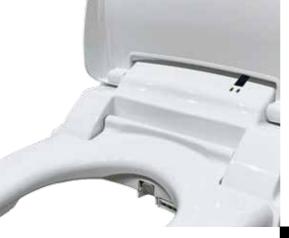

## Advanced seat design

180kg weight rating.

Unlike other bidets on the market that only hold up to 120KG.

# Lid safety features

A soft close lid that is safe to sit on.

Previously unheard of, this lid is designed to allow a person to sit on the lid without causing damage.