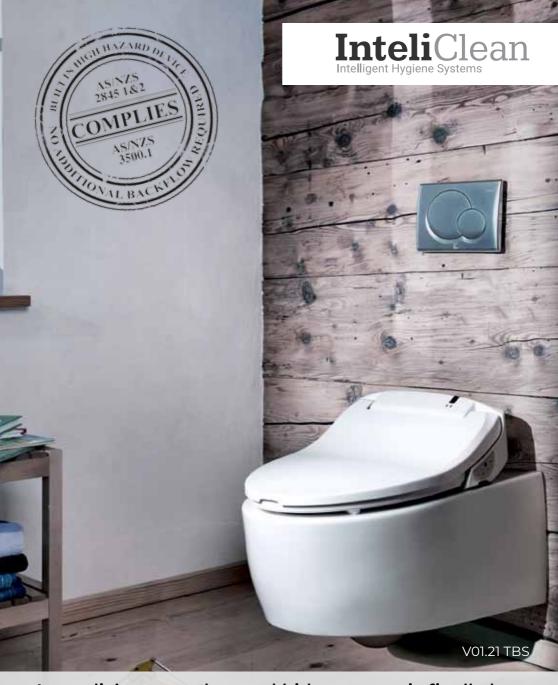

# Australia's most advanced bidet system is finally here.

This is the only fully certified bidet for installation with no additional backflow required. And, it is packed with features previously not available.

The InteliClean Air 9000 Series has all the standard features, such as: bottom wash, ladies wash, air dryer, enema spray and child function. Advanced features of this bidet include a multi-position, 5-step nozzle adjustment as well as pulse and oscillate settings to provide a much cleaner wash. This bidet is made for ease of use.

The InteliClean Air 9000 Series includes an Integral High Hazard Backflow Prevention Device complying with: AS2845.1&2; AS/NZS3500.1; and, the Plumbing code of Australia (PCA).

For more information or to purchase contact: