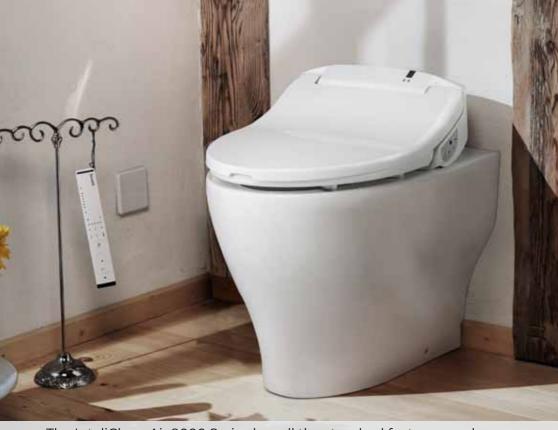

The InteliClean Air 9000 Series has all the standard features, such as: bottom wash, ladies wash, air dryer, enema spray and child function. Advanced features of this bidet include a multi-position, 5-step nozzle adjustment as well as pulse and oscillate settings to provide a much cleaner wash. This bidet is made for ease of use.

## Remote control

Can be wall mounted or held in hand.

Advanced technology has allowed so many features and functions to be compressed in to a simple slimline design.