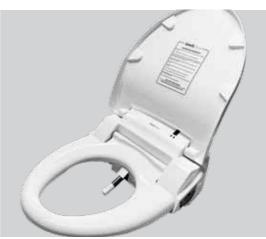

# Advanced cleaning

Quick release function.

Can be removed with just the press of a button to allow for cleaning under the bidet.

The bidet can also be operated by buttons on the side.

Designed with the user in mind this machine is virtually unbreakable with its 180KG weight rating and sit on lid. For easy cleaning, just press the quick release button and the bidet will slide straight off.