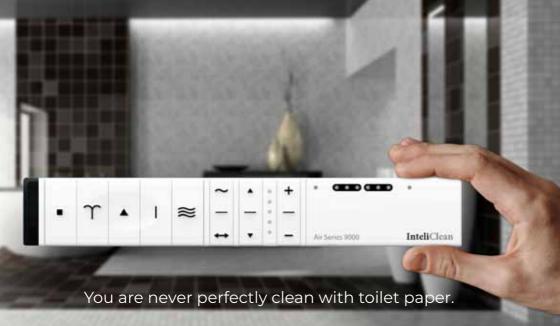

## Remote control

Can be wall mounted or held in hand.

Advanced technology has allowed so many features and functions to be compressed in to a simple slimline design.