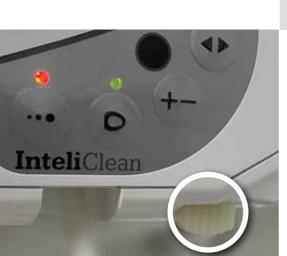

# Advanced cleaning

Quick release function.

Can be removed with just the press of a button to allow for cleaning under the bidet.

The bidet can also be operated by buttons on the side.

Designed with the user in mind this machine is virtually unbreakable with its 180KG weight rating and sit on lid. For easy cleaning, just press the quick release button and the bidet will slide straight off.