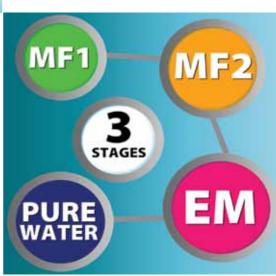

## **MF Filter**

- 2 Stage External Filter.
- 1. The sediment filter removes particles from the water before it enters the bidet. Protecting your internal heating systems.
- 2. Water then passes through the ceramic balls, collecting silver ions that attack bacteria, germs and viruses.

## **EM Ceramics**

Final Stage of Purification.

3. The activated ceramics restructure the water molecules providing a superior cleansing action, helping to absorb toxins and impurities as it washes you.

## Virus and Germ Removal

3 stage protection system.

The InteliClean series bidet is the only bidet in Australia to provide a 3 stage protection system. Providing a safer, cleaner and more hygienic wash than any other bidet system on the market