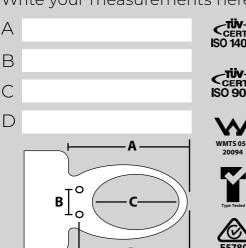

# **Toilet Compatibility**

Standard

D: 420mm

A: 490mm or above

B: 135-200mm C: 320-330mm

### Write your measurements here:

# **Toilet Compatibility**

Elongated

A: 510mm or above

B: 135-200mm

C: 350mm

D: 440mm

Top or Bottom fixing bolt options available.

To be installed by a licensed plumber. Power point and external tap required.