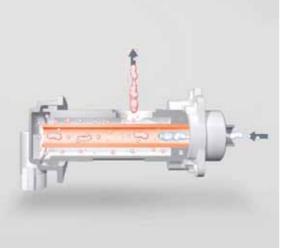

#### **Instantaneous Heat**

The instantaneous heating system uses the worlds most advanced technology. Providing 4 levels of warm water in only a few seconds.

Power use is approximately 20 washes for 1 cent with an average annual water bill of less than \$10 p/year with four users.