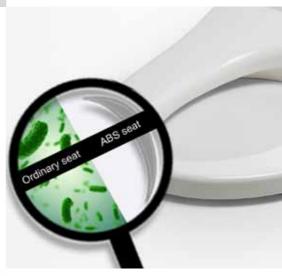

# **Antimicrobial Plastic**

The external plastic components of the seat, lid and top case are treated with an antimicrobial coating to stop bacteria from living on your bidet.

# Stops the process of cell division Interrupts the enzyme's transport of nutrients Destabilises the cell

membrane, wall, or plasma