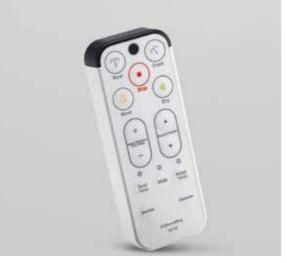

#### Remote

Easy to understand and operate. The holder mounts on the wall with adhesive tape. Just peel off and place where you want.

The remote is held in the holder by magnet. It simply pulls out of the holder and snaps back in when you are not using it.