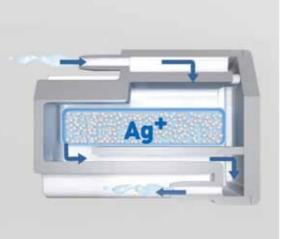

#### **Silver Ion Generator**

A silver ion generator is inbuilt in all BA13B models only.

When you sit on the bidet the silver ion generator ionises the water passing over the nozzles.

This ensure an optimal level of protection against germs and viruses.

## **Filter**

The sediment filter removes particles from the water before entering the bidet. Protecting your internal heating systems.

Water then passes through the ceramic balls, containing silver ions that attack bacteria, germs and virus.