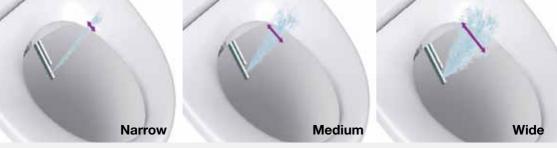

#### Spray Functions (B model only, A model provides medium spray)

Spray width can be adjusted from narrow, medium and wide so you can cover the area you want. The pressure can also be adjusted to 3 different levels allowing for your preferred wash. Coway is the only brand that has this function.