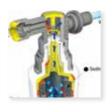

#### Fully Encapsulated Stainless Steel Nozzles

Separate nozzles for bottom wash and ladies wash allows for accurate placement and delivery of the warm, adjustable, aerated wash at the push of a button.

Nozzles are adjustable to 5 different positions.

#### **Instantaneous Heat**

The instantaneous heating system uses the worlds most advanced technology. Providing 4 levels of warm water in only a few seconds.

Power use is approximately 20 washes for 1 cent with an average annual water bill of less than \$10 p/year with four users.

#### Spray Functions (B model only, A model provides medium spray)

Spray width can be adjusted from narrow, medium and wide so you can cover the area you want. The pressure can also be adjusted to 3 different levels allowing for your preferred wash. Coway is the only brand that has this function.