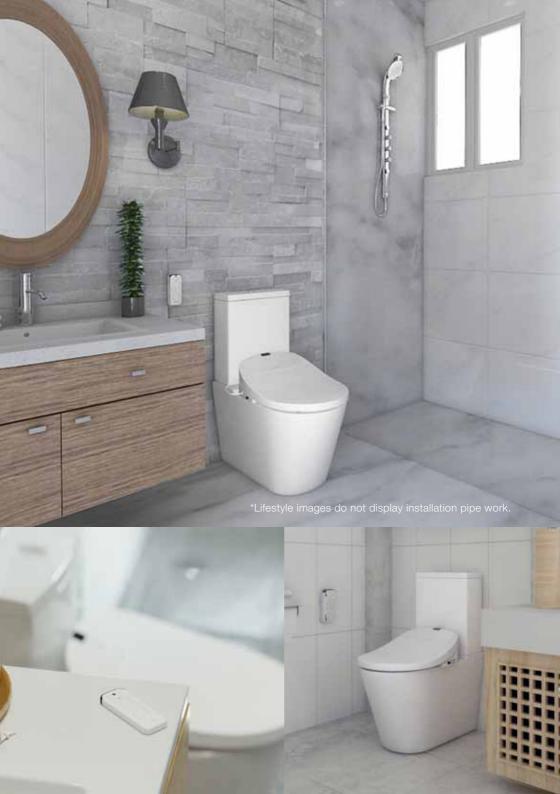

# **Premium Digital Bidet**

V01.22 RETAIL

The Coway BA13 bidet leads the market with its on the mark features, product efficiency and comparable cost. This Coway bidet has won the Red Dot Design award two years in a row and consistently provides reliable products.

# **Ergonomic lid & seat**

The only retro fit bidet in the world designed so you can sit on the lid when closed.

Weight designed for all shapes and sizes, the Coway BA13 can easily support 150 kg.