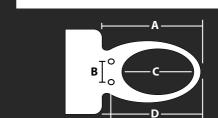

# Toilet Compatibility BA13A/B Standard

A: 480mm or above

B: 130-200mm

C: 310mm or above D: 400mm or above

Toilet Compatibility BA13A/B Elongated

A: 510mm or above B: 130-200mm C: 340mm or above

D: 430mm or above

#### Write your measurements here:

Top or Bottom fixing bolt options available. To be installed by a licensed plumber. Power point and external tap required. Water Pressure 100-680KPA.