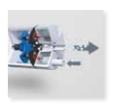

#### Fully Encapsulated Stainless Steel Nozzles

Separate nozzles for bottom wash and ladies wash allows for accurate placement and delivery of the warm, adjustable, aerated wash at the push of a button.

Nozzles are adjustable to 5 different positions.